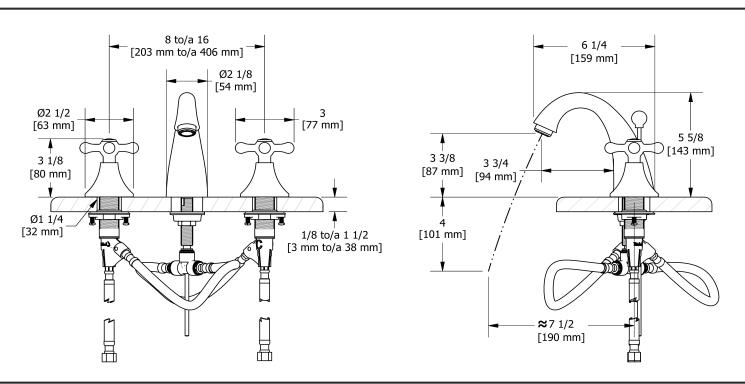

8" lavatory faucet **MA08**+

# **Descriptions**

- Ceramic cartridge
- Pop-up drain
- 3/8" speedway compression